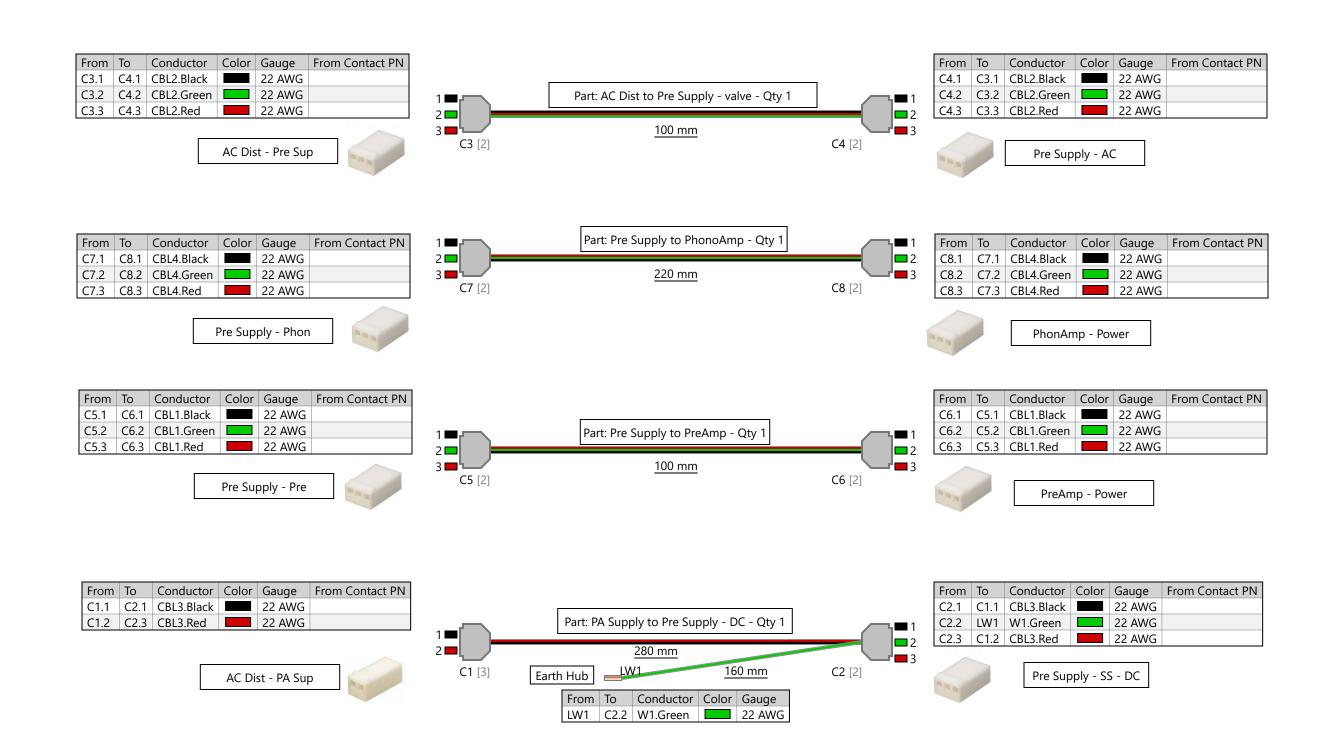

Bill of Materials 1 of 1 Page 2 of 4

| Title:       |                   |
|--------------|-------------------|
| Part Number: | Pre-Amp Power Set |
| Description: |                   |

| From | То   | Conductor  | Conductor PN               | Twisted With | Gauge  | Length | From Contact PN | Notes |
|------|------|------------|----------------------------|--------------|--------|--------|-----------------|-------|
| C1.1 | C2.1 | CBL3.Black | 2 Core Unscreened          |              | 22 AWG | 280 mm |                 |       |
| C1.2 | C2.3 | CBL3.Red   | 2 Core Unscreened          |              | 22 AWG | 280 mm |                 |       |
| C3.1 | C4.1 | CBL2.Black | 3 Core - unscreened        |              | 22 AWG | 100 mm |                 |       |
| C3.2 | C4.2 | CBL2.Green | 3 Core - unscreened        |              | 22 AWG | 100 mm |                 |       |
| C3.3 | C4.3 | CBL2.Red   | 3 Core - unscreened        |              | 22 AWG | 100 mm |                 |       |
| C5.1 | C6.1 | CBL1.Black | 3 Core - unscreened        |              | 22 AWG | 100 mm |                 |       |
| C5.2 | C6.2 | CBL1.Green | 3 Core - unscreened        |              | 22 AWG | 100 mm |                 |       |
| C5.3 | C6.3 | CBL1.Red   | 3 Core - unscreened        |              | 22 AWG | 100 mm |                 |       |
| C7.1 | C8.1 | CBL4.Black | 3 Core - unscreened        |              | 22 AWG | 220 mm |                 |       |
| C7.2 | C8.2 | CBL4.Green | 3 Core - unscreened        |              | 22 AWG | 220 mm |                 |       |
| C7.3 | C8.3 | CBL4.Red   | 3 Core - unscreened        |              | 22 AWG | 220 mm |                 |       |
| LW1  | C2.2 | W1.Green   | Green Earth Wire - silicon |              | 22 AWG | 160 mm |                 |       |